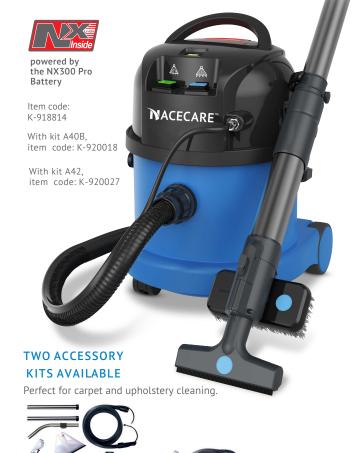

# THE CTB 370NX IS YOUR GO-TO SOLUTION FOR REMOVING TOUGH STAINS AND EMBEDDED DIRT AND GRIME

Whether you're tackling spills or simply cleaning stairs, gyms, restrooms, supermarkets or food courts, the CTB 370NX can spot carpet or clean hard floors. The CTB 370NX Capable of cleaning hard floor surfaces, carpet and upholstery with accessory kit attachments.