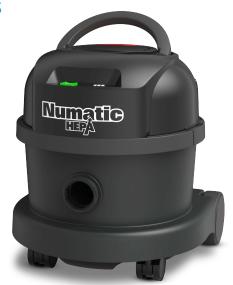

## **NBV 240NXH**

## Battery Canister Vacuum

Powered by the NX300 battery technology, the NBV 240NXH can clean up to 10,000 square feet per hour. Compact, convenient, and versatile with a noise level of 49 dB(A), it's excellent for daytime cleaning in public spaces.

| Filtration             | 0.3 micron @ 99.97% efficiency<br>(Certified HEPA) |
|------------------------|----------------------------------------------------|
| Test Standard          | EN/IEC 60335-2-69 ANNEX AA                         |
| Test Specification     | Sodium Chloride penetration using a photometer     |
| Working Capacity       | 10,000 sq. ft./hr                                  |
| Run Time               | Up to 90 mins Lo / 55 mins Hi                      |
| Charge Time            | 1 hr-80% / 2 hrs-100%                              |
| Noise Level            | 49 dB(A) Hi / 45 dB(A) Lo                          |
| Weight                 | 19 lbs                                             |
| Capacity               | 2.5 gal.                                           |
| Battery                | NX300 Lithium-ion 36 V                             |
| Motor                  | 350 W                                              |
| Motor Life             | 2,000 hrs                                          |
| Water Lift             | 82" Hi / 56" Lo                                    |
| Airflow                | 75 cfm Hi / 48 cfm Lo                              |
| Dimensions (W x L x H) | 13.39" x 13.39" x 20.67"                           |