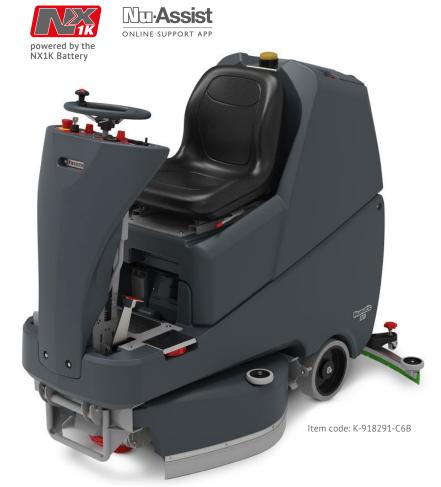

## INCREASE CLEANING PERFORMANCE, SAFETY AND SUSTAINABILITY

The TVL 850/300T, equipped with six NX1K lithium phosphate batteries, delivers extended cleaning performance with enhanced safety and sustainability. Easily adjustable scrubbing widths from 26"-34" allow you to adjust for tight narrow areas and wide open spaces with one machine. Unique spring loaded gull wing design allows the brush deck to close when it contacts an obstruction (door frame, column, etc.) so as to not damage the machine nor the obstruction.

## 32-GALLON TANKS MEAN FEWER REFILLS, MORE PRODUCTIVITY

| Cleaning Path                        | 26", 30", 34"              |
|--------------------------------------|----------------------------|
| Pad or Brush                         | 3 × 12"                    |
| Brush Pressure                       | 160 lbs.                   |
| Brush Speed                          | 125–200 rpm                |
| Traction Motor                       | 600 W                      |
| Working Capacity                     | 40200-52500 sq. ft./hr.    |
| Solution/Recovery<br>Tank Capacity   | 32 gal.                    |
| Batteries                            | 6 × NX1K Lithium Phosphate |
| Run Time                             | 6 hrs. 20 mins.            |
| Charge Time                          | 15 hrs.                    |
| Weight (with batteries)              | 772 lbs.                   |
| Dimensions (L $\times$ W $\times$ H) | 66" × 26" × 56"            |