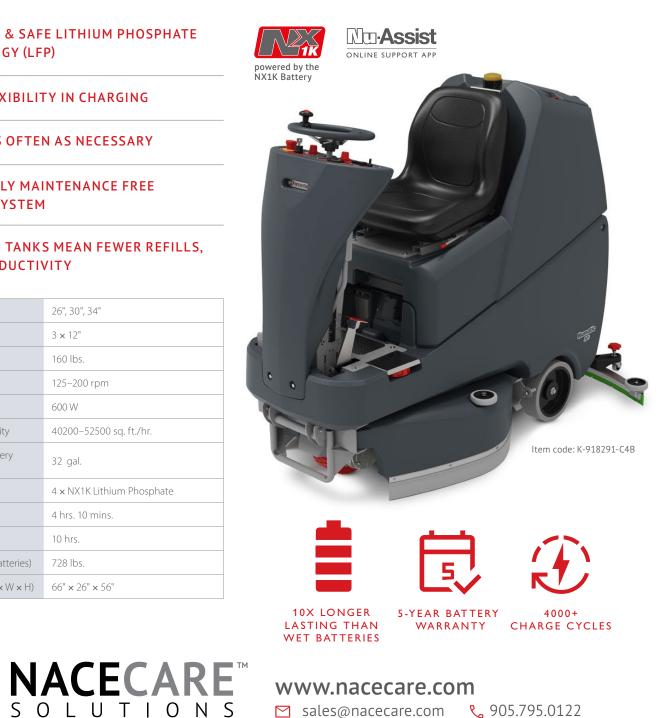

## **INCREASE CLEANING PERFORMANCE, SAFETY** AND SUSTAINABILITY

The TVL 850/200T, equipped with four NX1K lithium phosphate batteries, delivers extended cleaning performance with enhanced safety and sustainability. Easily adjustable scrubbing widths from 26"-34" allow you to adjust for tight narrow areas and wide open spaces with one machine. Unique spring loaded gull wing design allows the brush deck to close when it contacts an obstruction (door frame, column, etc.) so as to not damage the machine nor the obstruction.

## **ADVANCED & SAFE LITHIUM PHOSPHATE TECHNOLOGY (LFP)**

TOTAL FLEXIBILITY IN CHARGING

CHARGE AS OFTEN AS NECESSARY

## COMPLETELY MAINTENANCE FREE **BATTERY SYSTEM**

## 32-GALLON TANKS MEAN FEWER REFILLS, MORE PRODUCTIVITY

| 26", 30", 34"              |
|----------------------------|
| 3 × 12"                    |
| 160 lbs.                   |
| 125–200 rpm                |
| 600 W                      |
| 40200–52500 sq. ft./hr.    |
| 32 gal.                    |
| 4 × NX1K Lithium Phosphate |
| 4 hrs. 10 mins.            |
| 10 hrs.                    |
| 728 lbs.                   |
| 66" × 26" × 56"            |
|                            |