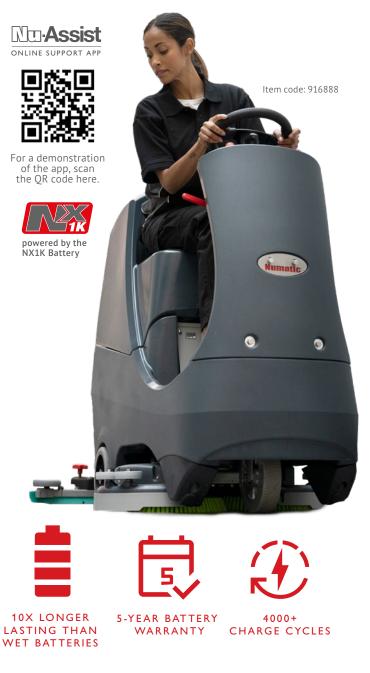

# **GREATER RUN-TIME, MORE VERSATILITY AND** ENHANCED PRODUCTIVITY

The CRL 2128/50T with its cutting-edge NX1K lithium phosphate battery, delivers even greater run-time. The ability to charge it anytime enhances productivity by making it available for use whenever you need it. With a 28" cleaning path, the CRL 2128/50T has the maneuverability of a walk-behind and will go into places where bigger machines are not suitable and anything smaller is just too small.

### NEW NX1K LITHIUM-PHOSPHATE BATTERY

#### WILL OUTLAST WET LEAD ACID, AGM, AND **GEL BATTERIES**

#### DECREASED BATTERY-RELATED SERVICE CALLS AND BATTERY REPLACEMENTS

## CHARGE THE BATTERY ANTYIME, WHETHER IT'S FULLY DISCHARGED OR NOT.

| 28"                      |
|--------------------------|
| 2 × 14"                  |
| 70 lbs.                  |
| 150 rpm                  |
| 43300 sq. ft./hr.        |
| 21 gal.                  |
| 1 NX1K Lithium phosphate |
| 1 hr. 40 mins.           |
| 2.5 hrs.                 |
| 357 lbs                  |
| 50" × 30" × 47"          |
|                          |