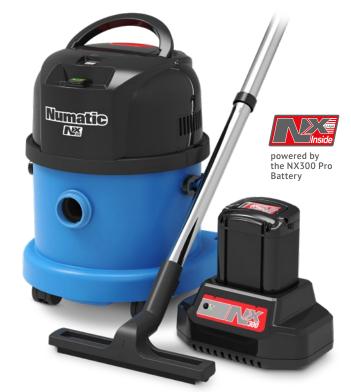

## GET DRY, SLIP-FREE FLOORS, AND CORDLESS FREEDOM WITH OUR NX300 CORDLESS WET & DRY VACUUM

Spills happen quickly and the WVB 370NX is especially designed and engineered to deal with those wet clean ups - fast. You'll tackle spills and leaks with the same vacuum you use for your dry vacuuming. Now that's convenient and efficient!

The NX300 Pro Cordless Network provides the opportunity of continuous cleaning through quick-change batteries across a versatile and expanding range.

## Ideal for:

- Quick Spill Clean-ups
- Emergency Leaks
- Entrance Areas
- Restrooms and Showers

| Motor             | 400 W                        |
|-------------------|------------------------------|
| Water Lift        | 60"                          |
| Airflow           | 105 cfm                      |
| Capacity          | Wet – 2.4 gal., Dry – 4 gal. |
| Runtime           | 40 min.                      |
| Batteries         | NX300 Lithium                |
| Charge Time       | 1 hr. – 80%, 2 hrs. – 100%   |
| Dimensions        | 18.90" × 14.17" × 14.76"     |
| Tank Construction | Polypropylene                |