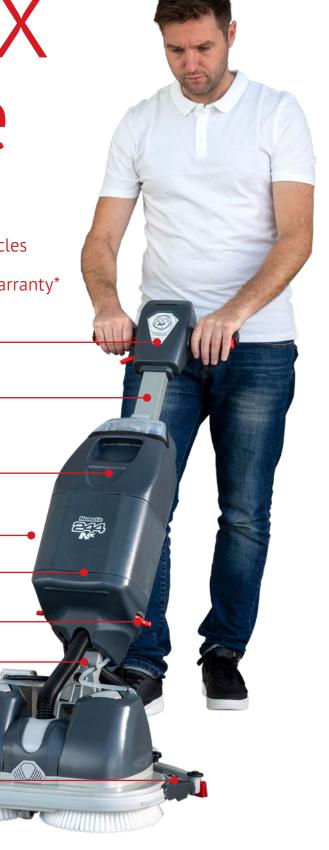

## The 244NX Difference

#### **INDUSTRY LEADING WITH:**

- 80-Minute Run Time Up to 2500 Charge Cycles
- 1-Hour Fast Charge Outstanding 4-Year Warranty\*

Simple Dashboard Controls —

Fully Adjustable Handle

Agile, Lightweight and Easy to Use -

NX300 Battery -

Easily Removable Tanks -

Adjustable Water Flow

Lightweight Design Optimal for Transport

Centrifugal Water Delivery -

Foot-operated Floor Tool -

Counter Rotating Brushes -