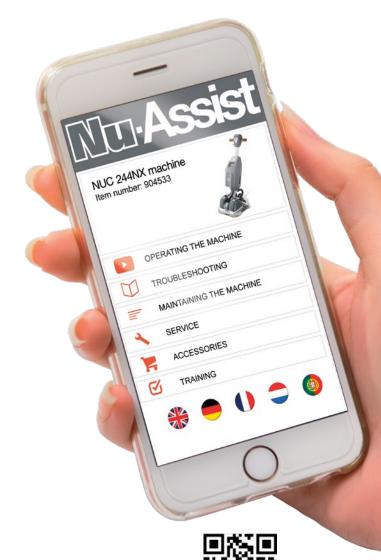

## EMPOWER OPERATORS WITH CUTTING-EDGE, USER-FRIENDLY ONLINE TRAINING

Say goodbye to the challenges of providing training and maintenance support. Nu-Assist revolutionizes the process, offering a user-friendly, time-saving, and cost-effective solution in one convenient app.

- Convenient and Rapid QR Code Login
- Multilingual and 24/7 Support
- Invaluable Instruction Manuals and Videos

Don't miss out—Download the Free App at Google Play or the App Store today!

Learn more at www.nacecare.com/nu-assist

For a demonstration of the app, scan the QR code here.