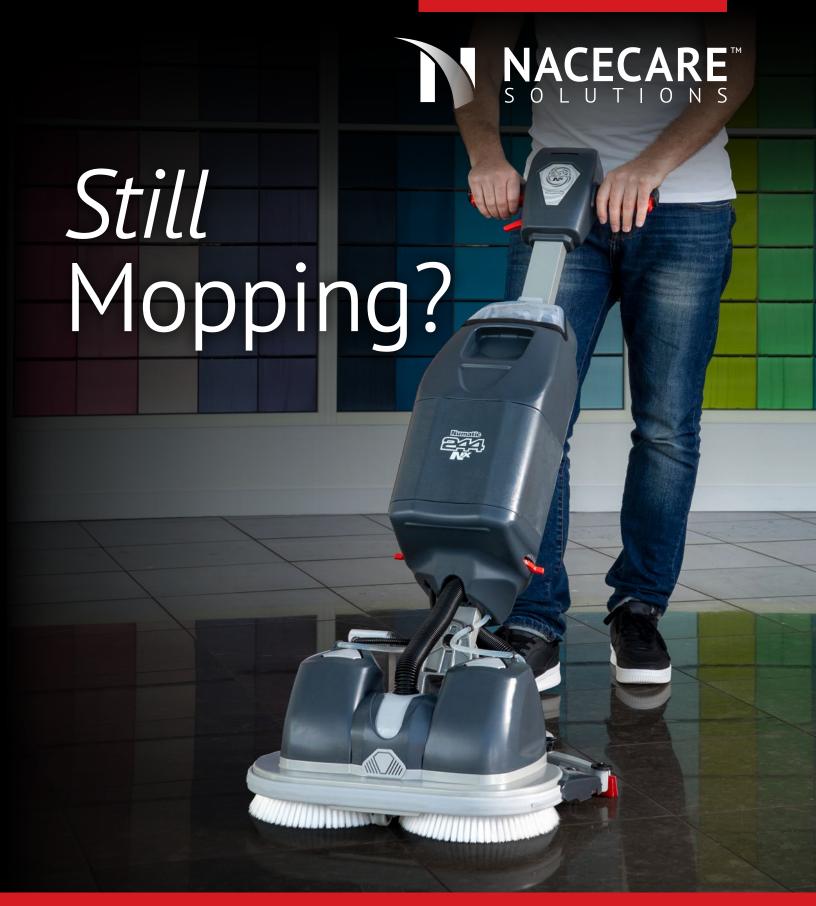

NUC 244NX ULTRA COMPACT FLOOR SCRUBBER

### Consistent, Cleaning Perfection

#### THE 244NX COMPACT SCRUBBER DELIVERS A FAST, EFFECTIVE CLEAN PERFECT FOR HARD FLOORS

Prepare to conquer tight spaces like never before with our groundbreaking NUC 244NX scrubber. This mighty machine redefines the cleaning game by effortlessly combining scrubbing and drying in a single pass, so you can say goodbye to slips and falls. Comfort meets productivity as the 244NX's ergonomics minimizes musculoskeletal injuries/disorders. Unlock the power of the NUC 244NX scrubber and revolutionize your cleaning routine. You'll minimize water usage by 80% and because the 244NX cleans a remarkable 3 times faster than traditional mopping, you'll see a 70% reduction in labor costs.