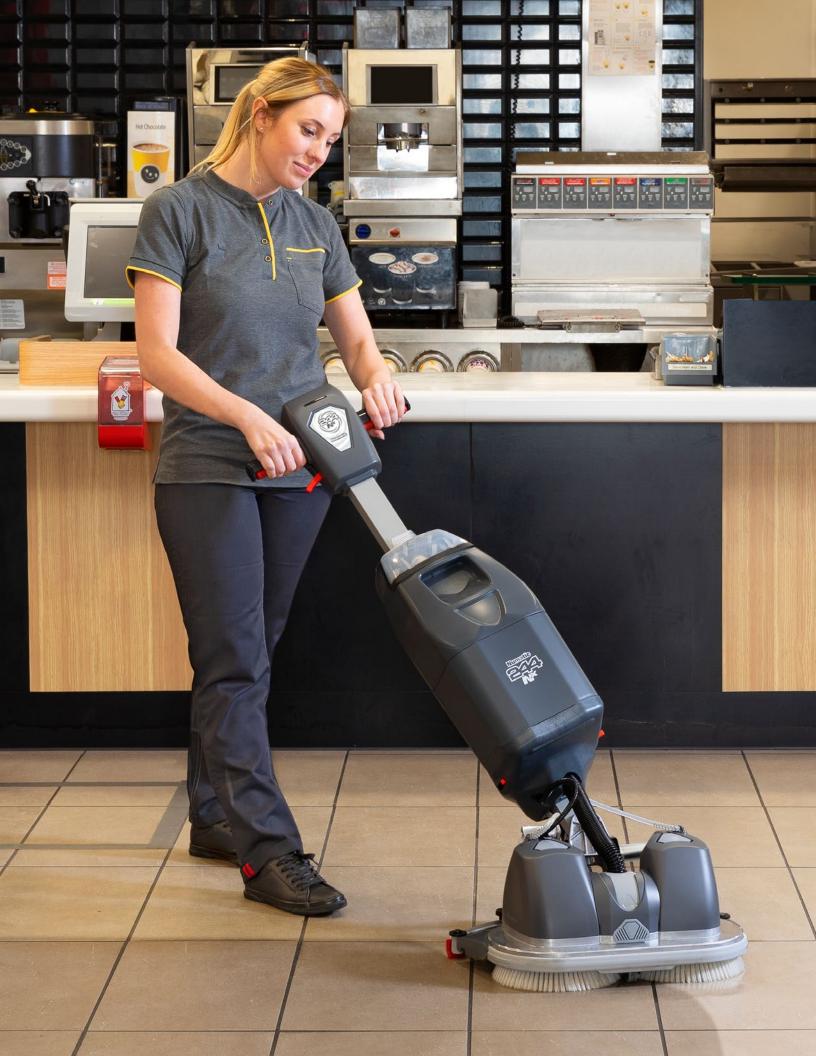

#### THE 244NX COMPACT SCRUBBER DELIVERS A FAST, EFFECTIVE CLEAN PERFECT FOR HARD FLOORS

Prepare to conquer tight spaces like never before with our groundbreaking NUC 244NX scrubber. This mighty machine redefines the cleaning game by effortlessly combining scrubbing and drying in a single pass, so you can say goodbye to slips and falls. Comfort meets productivity as the 244NX's ergonomics minimizes musculoskeletal injuries/disorders. Unlock the power of the NUC 244NX scrubber and revolutionize your cleaning routine. You'll minimize water usage by 80% and because the 244NX cleans a remarkable 3 times faster than traditional mopping, you'll see a 70% reduction in labor costs.

- Eliminates 95% of Dirt
- Reduce Labour by 70%\*
- Uses 80% Less Water\*

| Cleaning Path           | 18"                                            |
|-------------------------|------------------------------------------------|
| Brush Speed             | 140 rpm                                        |
| Power                   | 36 V                                           |
| Noise Level             | 68 dB(A)                                       |
| Solution Tank           | 0.6 gal.                                       |
| Recovery Tank           | 0.8 gal.                                       |
| Coverage per Tank (Eco) | Up to 7320 ft <sup>2</sup> / tank (34 Minutes) |
| Runtime                 | Up to 80 mins                                  |
| Charge Time             | 1 hour-80% / 2 hours-100%                      |
| Dimensions (WxLxH)      | 20.5" x 18" x 47"                              |
| Weight                  | 46 lbs                                         |
|                         |                                                |