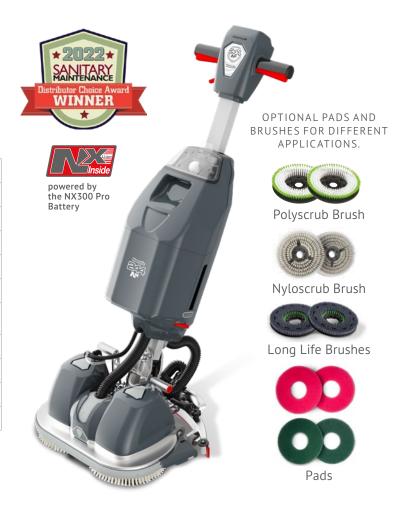

## The 244NX Difference

#### **INDUSTRY LEADING WITH:**

- 80-Minute Run Time Up to 2500 Charge Cycles
- 1-Hour Fast Charge Outstanding 4-Year Warranty\*

Simple Dashboard Controls —

Fully Adjustable Handle

Agile, Lightweight and Easy to Use -

NX300 Battery -

Easily Removable Tanks -

Adjustable Water Flow

Lightweight Design Optimal for Transport

Centrifugal Water Delivery -

Foot-operated Floor Tool -

Counter Rotating Brushes -