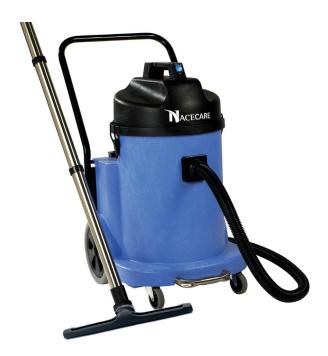

## WV900/WVD 902

The Wet/Dry 900 vacuums are the industry standard for larger wet/dry units. The WV 900 comes equipped with a 1200-watt vacuum motor while the WVD is powered by 2x800 watt motor for jobs where more power is needed. Both units feature a unique tip and pour system for emptying the units when a floor drain isn't available. A 12-gallon capacity for larger jobs and an optional 29" front-mounted squeegee can be fitted for wide-area cleaning.

|                   | WV 900          | WVD 902  |
|-------------------|-----------------|----------|
| Motor             | 1200 W          | 2x800 W  |
| Water Lift        | 100"            | 90"      |
| Airflow           | 95 cfm          | 180 cfm  |
| Noise Level       | 64 dB(A)        | 67 dB(A) |
| Motor Life        | 1100 hours      |          |
| Capacity          | 12 gal.         |          |
| Tank Construction | Structural Foam |          |
| Power Cord        | 42'             |          |
| Weight            | 44 lbs          | 49 lbs   |