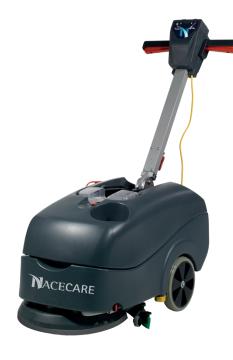

## TT 516

Implementing efficient floor care practices with the right equipment can help reduce labor and overall cleaning costs. You'll get exceptionally good performance equal to bigger machines with our TT 516 TwinTec Electric 16" Pad Assist Scrubber. It's compact design allows for easy, effective, and efficient cleaning in tight, hard to reach spaces.

| Cleaning Path          | 16"               |
|------------------------|-------------------|
| Pad or Brush Size      | 16"               |
| Solution/Recovery Tank | 5 gal.            |
| Brush Pressure         | 55 lbs            |
| Brush Speed            | 150 rpm           |
| Brush Motor            | 400 W             |
| Vacuum Motor           | 400 W             |
| Noise Level            | 67 dB(A)          |
| Working Capacity       | 17600 sq. ft./hr. |
| Power Cord             | 65'               |
| Weight                 | 55 lbs            |
| Dimensions ( LxWxH)    | 18" x 18" x 34"   |