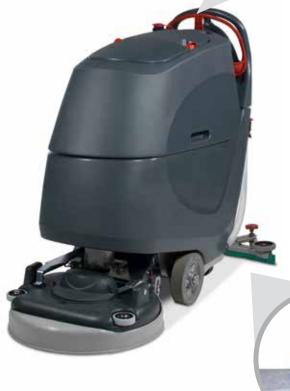

# Twintec Battery Scrubbers TGB 1620 Pad Assist and 1620T Traction Drive Scrubbers

The TGB 1620 and 1620T (traction drive) are large-capacity 20" scrubbers built for the most demanding user.

**TGB 1620T** 

www.nacecare.com

**%** 905.795.0122