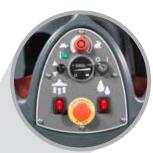

Quick-fill hose allows you to fill the unit from a tap instead of using buckets

TGB 1620T control panel provides an hour meter, emergency stop and monitors the battery status

Squeegee blades can be changed without tools simply by pulling out the pins