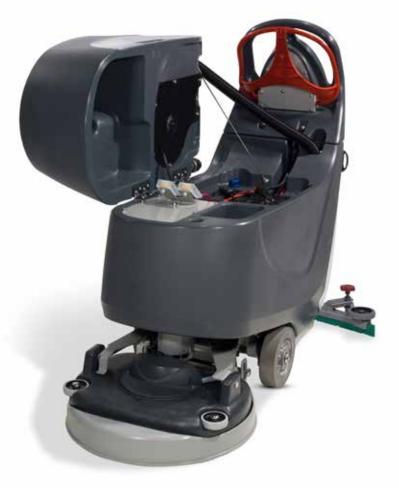

# Twintec Battery Scrubbers TGB 1620 Pad Assist and 1620T Traction Drive Scrubbers

The TGB 1620 and 1620T (traction drive) are large-capacity 20" scrubbers built for the most demanding user.

## **Key Features**

- 16 gallon solution and recovery tank
- 250 watt traction drive motor moves the 1620T at speeds up to 4.3 mph
- Fully adjustable flow rate
- Over 3.5 hours of run time powered by 2 maintenancefree gel batteries
- · Prolonged battery life with low-voltage shutoff
- · Hour meter and battery level indicator
- Tear-away squeegee with quick-release blades for easy cleaning
- Convenient, anywhere charging with the onboard charger

#### **MODEL** TGB 1620/1620T **Cleaning Path** 20" Pad or Brush Size 20" Solution/Recovery Tank 16 gal. **Water Flow Rates** .25-1 gpm **Brush Pressure** 90 lb max **Brush Speed** 150 rpm **Brush Motor** 24 V, 400 W Traction Motor (T) 24 V, 250 W Max Gradient (T) 11°

| Working Speed (T)              | 0.3-4.3 mph     |
|--------------------------------|-----------------|
| Vacuum Motor Power             | 24 V, 400 W     |
| Noise Level dB(A)              | 65 dB(A)        |
| Working Capacity (sq. ft./hr.) | 22,000          |
| Run Time                       | 3–3.5 hours     |
| Batteries (Gel)                | 2 x 100 Ahr.    |
| Weight (Including Batteries)   | 393 lb / 424 lb |
| Dimensions (LxWxH)             | 57" x 22" x 43" |
|                                |                 |