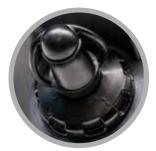

Quick-fill hose allows you to fill the unit from a tap instead of using buckets

TGB 1620T control panel provides an hour meter, emergency stop and monitors the battery status

Squeegee blades can be changed without tools simply by pulling out the pins