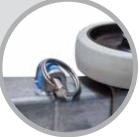

Quick-fill hose allows you to fill the unit from a tap instead of using buckets

TGB 1620T control panel provides an hour meter, emergency stop and monitors the battery status

Squeegee blades can be changed without tools simply by pulling out the pins