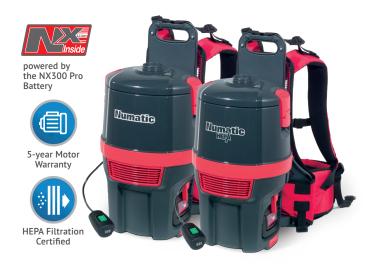

## LATITUDE™ RBV 150NX/150NXH

Equipped with our new NX300 36V Battery Technology and 350W digital brushless motor, the RBV 150NX is engineered to deliver our most powerful cordless cleaning yet.

They deliver up to 90 minutes of cordless freedom, a 50% increase in airflow and suction, and maximum user comfort.

Being cordless, they are ideal for day cleaning and high-traffic areas.

| Motor               | 350 W                                                         |
|---------------------|---------------------------------------------------------------|
| Motor Life          | 2250 hrs.                                                     |
| Water Lift          | 82" Hi / 56" Lo                                               |
| Airflow             | 75 cfm Hi / 48 cfm Lo                                         |
| Capacity            | 6 qt.                                                         |
| Filtration          | 0.3 micron @ 99.97% efficiency<br>(Certified HEPA on H model) |
| Soil Recovery       | 79%                                                           |
| Weight              | 15 lbs                                                        |
| Noise Level         | 49 dB(A)                                                      |
| Working<br>Capacity | 15000 sq.ft./hr.                                              |
| Charge Time         | 1 hour - 80% / 2 hours -100%                                  |
| Run Time            | 90 min Lo / 55 min Hi                                         |