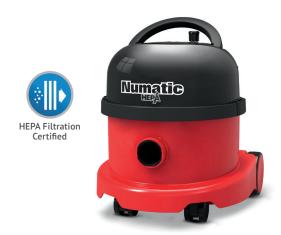

## NVR 170H

The NVR 170H certified HEPA standards typically demanded in healthcare environments with filtration down to 0.3 microns at 99.97% efficiency. It is equipped with a certified HEPA filter cartridge, TriTex filtration system and high-efficiency HepaFlo filter bags.

The NVR 170H is engineered to clean, trap, and retain fine dust and pathogens during both vacuuming and emptying eliminating the risk of re-circulation and exposure to fine particles. Our HEPA filters are also designed for hazardous use – even asbestos.