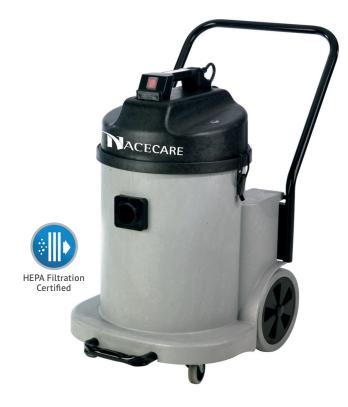

## NDD 900H

The NDD 900H has all the attributes of the NDD 900 with the added feature of a certified HEPA filter and chamber provides the critical filtration and added safety required in the recovery of asbestos and other hazardous particles to our largest fine dust vacuum.

| Motor             | 2 x 900 W, 2 stage BP                                         |
|-------------------|---------------------------------------------------------------|
| Water Lift        | 90"                                                           |
| Airflow           | 208 cfm                                                       |
| Capacity          | 12 gal.                                                       |
| Filtration        | 0.3 micron @ 99.97% efficiency<br>(Certified HEPA on H model) |
| Soil Recovery     | 84%                                                           |
| Weight            | 49 lbs                                                        |
| Noise Level       | 67 dB(A)                                                      |
| Motor Life        | 1100 hours                                                    |
| Power Cord        | 42'                                                           |
| Tank Construction | Structural Foam                                               |