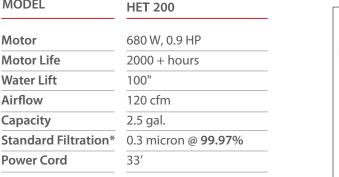

Hetty has a 33' power cord and 2.5 gallon drum capacity, keeping you cleaning for longer. Ideal for homes with hardwood floors and limited carpets.