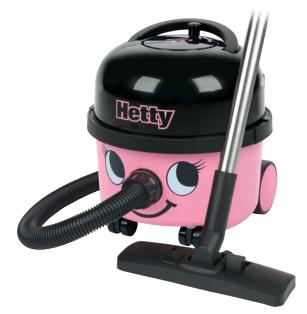

## HETTY 200

Hetty (short for Henrietta) is not just a pretty face! She has all impressive specifications of Henry and is packed full of innovative features.

The cord and storage rewind system is a work of art, trouble free, and spring free and it keeps everything neat and tidy.

Hetty has a 33' power cord and 2.5 gallon drum capacity, keeping you cleaning for longer. Ideal for homes with hardwood floors and limited carpets.