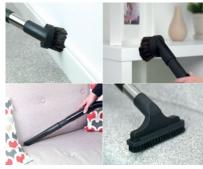

# NaceCare 200 Series

## HETTY 200

Hetty (short for Henrietta) is not just a pretty face! She has all impressive specifications of Henry and is packed full of innovative features.

The cord and storage rewind system is a work of art, trouble free, and spring free and it keeps everything neat and tidy.

Hetty has a 33' power cord and 2.5 gallon drum capacity, keeping you cleaning for longer. Ideal for homes with hardwood floors and limited carpets.





#### "A Rated" Cleaning Powerful and efficient cleaning technology.

#### **Order Codes:**

**MODEL** 

**Noise Level** 

HET 200 with AST2 kit 900777 Replacement Bags 604015 Replacement Filter 604311



**Wand Docking Allows for Easy** Storage

When she's finished, Hetty packs away nicely with on-board wand and floor-tool storage.



Perfect All-Rounder Carpets, hard-floors, cars, stairs, DIY... nothing beats a Hetty for

### **AST2 STANDARD KIT**



47 dB(A)



versatility.