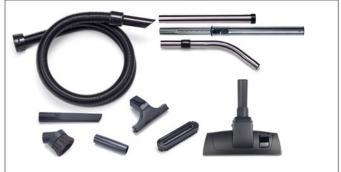

ions of Henry and is packed full of innovative features.

The cord and storage rewind system is a work of art, trouble free, and spring free and it keeps everything neat and tidy.

Hetty has a 33' power cord and 2.5 gallon drum capacity, keeping you cleaning for longer. Ideal for homes with hardwood floors and limited carpets.





#### "A Rated" Cleaning Powerful and efficient cleaning technology.

#### **Order Codes:**

**MODEL** 

**Noise Level** 

HET 200 with AST2 kit 900777 Replacement Bags 604015 Replacement Filter 604311



**Wand Docking Allows for Easy** Storage

When she's finished, Hetty packs away nicely with on-board wand and floor-tool storage.



Perfect All-Rounder Carpets, hard-floors, cars, stairs, DIY... nothing beats a Hetty for

### **AST2 STANDARD KIT**



47 dB(A)



versatility.