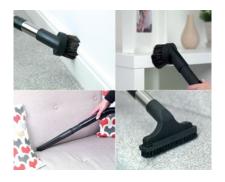

# A Tool for Everywhere in Your House

The Dusting Brush sucks up dust while you clean. Ultra soft bristles gently dust televisions and photo frames. The Upholstery Tool is perfectly sized for stairs and furniture and the stiff brush makes light work of car carpets. Accessories store away neatly on-board so Henry is always ready wherever you need him.

## Great Features to Make Cleaning Easy and Effective

The Crevice Tool reaches narrow spaces; it's perfect for the car, under appliances and between the sofa cushions. Complete with a combination floor tool for seamlessly switching between hard floor and carpeted areas as well as tools for every job; the 160 Series are perfect for your entire home.