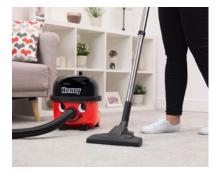

## Great Features to Make Cleaning Easy and Effective

The Crevice Tool reaches narrow spaces; it's perfect for the car, under appliances and between the sofa cushions. Complete with a combination floor tool for seamlessly switching between hard floor and carpeted areas as well as tools for every job; the 160 Series are perfect for your entire home.