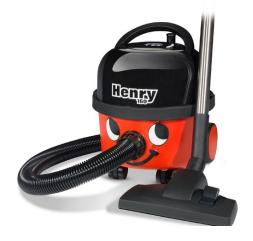

# 160 Series

The 160 model has all the same great features as the fullsize Henry in a compact package. It's lighter and smaller, but with the same impressive suction, performance and reliability that Henry is famous for.