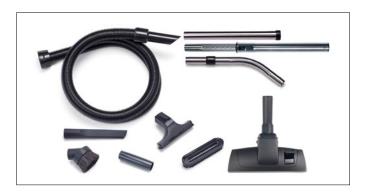

# A Tool for Everywhere in Your House

The Dusting Brush sucks up dust while you clean. Ultra soft bristles gently dust televisions and photo frames. The Upholstery Tool is perfectly sized for stairs and furniture and the stiff brush makes light work of car carpets. Accessories store away neatly on-board so Henry is always ready wherever you need him.

## Great Features to Make Cleaning Easy and Effective

The Crevice Tool reaches narrow spaces; it's perfect for the car, under appliances and between the sofa cushions. Complete with a combination floor tool for seamlessly switching between hard floor and carpeted areas as well as tools for every job; the 160 Series are perfect for your entire home.

## **ASTO COMBO KIT**