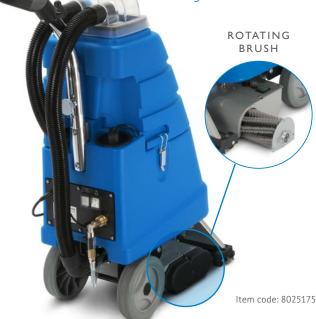

## COMPACT DESIGN FOR SMALL AND HARD **TO REACH AREAS**

The AVB 4X Pull Back Extractor, is designed to provide professional cleaning results on both carpet and hard floor surfaces. This self-contained machine is compact, yet it packs a powerful punch with its rotating brush, making it a versatile tool for maintaining various floor surfaces. The unit comes equipped with a convenient spotting tool, ideal for targeted stain removal and spot cleaning.

This equipment includes a specialized front shoe attachment, allowing users to efficiently pick up cleaning solution from hard floors.

> ROTATING BRUSH

| Cleaning Path          | 11″                   |
|------------------------|-----------------------|
| Motor                  | 1500 W, 2 HP, 2-stage |
| Water Lift             | 120"                  |
| Airflow                | 106 cfm               |
| Solution Tank Capacity | 4 gal.                |
| Recovery Tank Capacity | 4 gal.                |
| Pump Pressure          | 60 psi                |
| Pump Power             | 70 W                  |
| Flow Rate              | 0.4 gpm               |
| Noise Level            | 69 dB(A)              |
| Working Capacity       | 1000 sq. ft./hr.      |
| Power Cord             | 33'                   |
| Weight                 | 52 lbs.               |