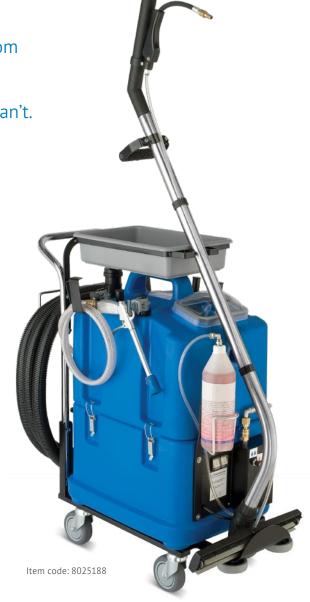

## Advantages:

- 1. Effective removal of disease-causing bacteria from surfaces.
- 2. Reaches all the hard-to-get at areas that mops can't.
- 3. Cleans and dries floors, eliminates odors, and reduces the risk of slips and falls.
- 4. The toilets and fixtures are left clean and dry, prolonging their useful life.