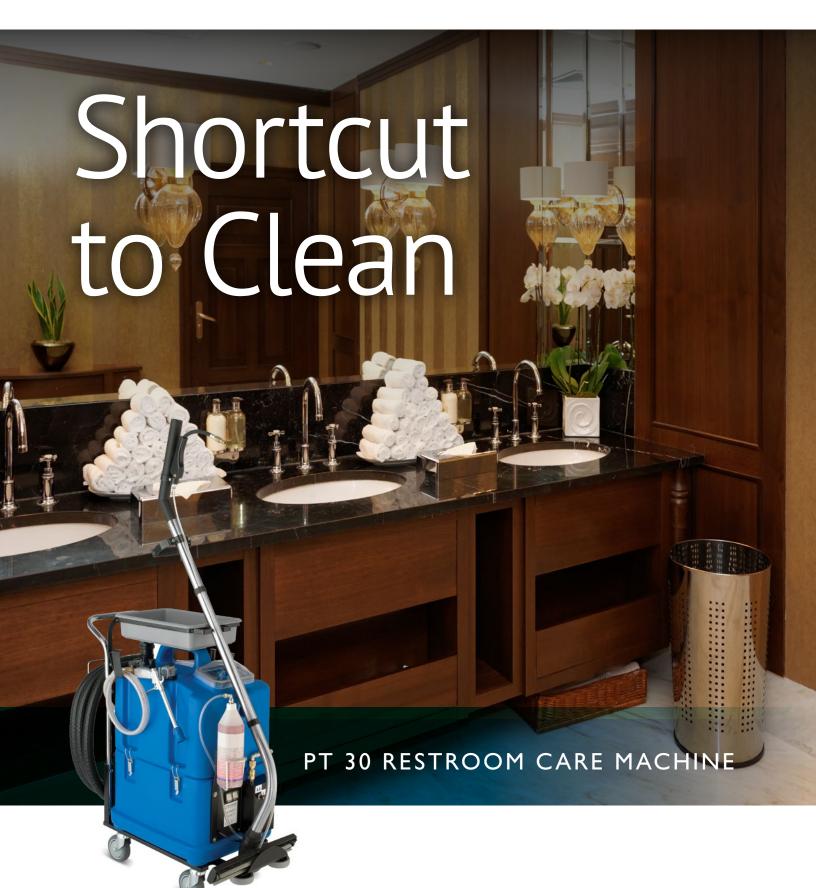

## THE PT 30 IS A MACHINE FOR CLEANING AND SANITIZING SMALL AND MID-SIZED RESTROOMS

It combines spraying of chemical solution, rinsing, and vacuuming. Restrooms can be cleaned and sanitized quickly, making cleaning operations more effective.

The PT 30 can be used in many places—restaurants, convenience stores, airports, fitness centers, grocery stores, schools, cinemas, and healthcare facilities, to name a few.