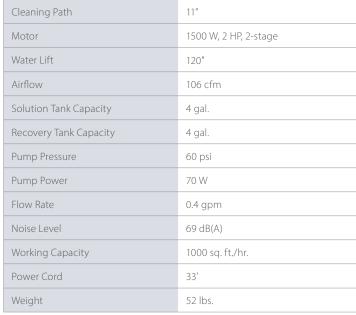

- 60 psi spray pump.
- Easy to transport with large rear wheels
- Easily removable recovery tank
- Cleaning Path Motor 1500 W, 2 HP, 2-stage Water Lift Airflow 106 cfm Solution Tank Capacity 4 gal. Recovery Tank Capacity 4 gal. Pump Pressure 60 psi Pump Power 70 W Flow Rate 0.4 gpm Noise Level 69 dB(A) Working Capacity 1000 sq. ft./hr. Power Cord 33' Weight 52 lbs.
- Super quiet with 69 dB(A) for daytime cleaning applications
- Ideal for LVT in hotel rooms, small carpeted and hard floor surfaces such as private offices, meeting rooms, lobbies and entrance mats