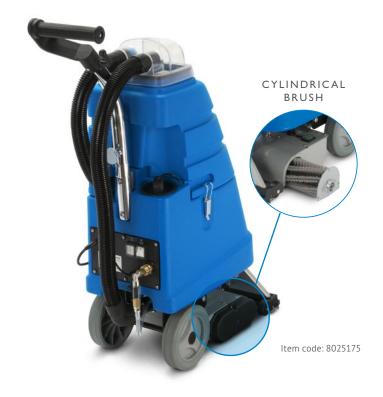

## COMPACT DESIGN FOR SMALL AND HARD TO REACH AREAS

The AVB 4X Pull Back Extractor, is designed to provide professional cleaning results on both carpet and hard floor surfaces. This self-contained machine is compact, yet it packs a powerful punch with its cylindrical brush, making it a versatile tool for maintaining various floor surfaces.

- 60 psi spray pump.
- Easy to transport with large rear wheels
- Easily removable recovery tank
- Cleaning Path Motor 1500 W, 2 HP, 2-stage Water Lift Airflow 106 cfm Solution Tank Capacity 4 gal. Recovery Tank Capacity 4 gal. Pump Pressure 60 psi Pump Power 70 W Flow Rate 0.4 gpm Noise Level 69 dB(A) Working Capacity 1000 sq. ft./hr. Power Cord 33' Weight 52 lbs.
- Super quiet with 69 dB(A) for daytime cleaning applications
- Ideal for LVT in hotel rooms, small carpeted and hard floor surfaces such as private offices, meeting rooms, lobbies and entrance mats