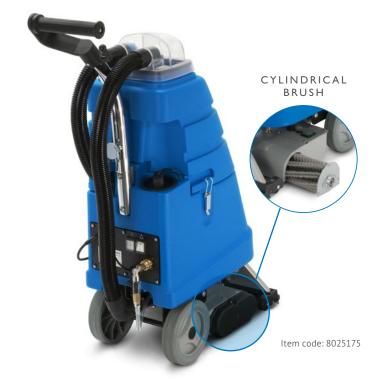

## COMPACT DESIGN FOR SMALL AND HARD TO REACH AREAS

The AVB 4X Pull Back Extractor, is designed to provide professional cleaning results on both carpet and hard floor surfaces. This self-contained machine is compact, yet it packs a powerful punch with its cylindrical brush, making it a versatile tool for maintaining various floor surfaces.

- 60 psi spray pump.
- Easy to transport with large rear wheels
- Easily removable recovery tank
- Super quiet with 69 dB(A) for daytime cleaning applications

 Ideal for LVT in hotel rooms, small carpeted and hard floor surfaces such as private offices, meeting rooms, lobbies and entrance mats

| Cleaning Path          | 11"                   |
|------------------------|-----------------------|
| Motor                  | 1500 W, 2 HP, 2-stage |
| Water Lift             | 120"                  |
| Airflow                | 106 cfm               |
| Solution Tank Capacity | 4 gal.                |
| Recovery Tank Capacity | 4 gal.                |
| Pump Pressure          | 60 psi                |
| Pump Power             | 70 W                  |
| Flow Rate              | 0.4 gpm               |
| Noise Level            | 69 dB(A)              |
| Working Capacity       | 1000 sq. ft./hr.      |
| Power Cord             | 33'                   |
| Weight                 | 52 lbs.               |