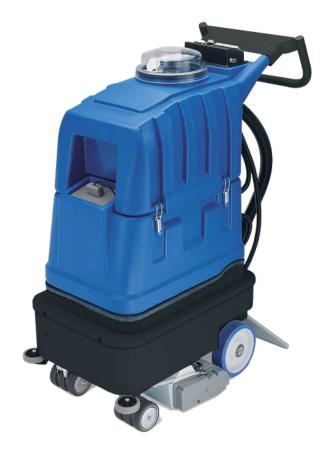

## CAPACITY FOR LARGER AREAS, COMPACT ENOUGH FOR SMALLER ONES

Cleaning carpets in commercial environments is always a challenge. NaceCare's AVB 12QX's is a battery-powered, self-contained extractor that is easy to operate and maneuver. It's encapsulation cleaning provides a fast-drying, low-moisture interim carpet cleaning or a restorative deep cleaning that cleans any type of carpet effectively, without extensive periods of downtime.

At 60 decibels, it's great for daytime cleaning or cleaning noise sensitive areas. It's ideal for facilities such as casinos, hotels, convention centers, and airports.

The optional squeegee and brush change (if necessary) sets it up for hard floor cleaning, making the AVB 12QX the most versatile extractor on the market today.

- Improve Indoor Air Quality
- Extend Carpet Life
- Maintain Carpet Appearance

| Motor                          | 850 W, 1 HP, 3 stage                             |
|--------------------------------|--------------------------------------------------|
| Run Time                       | 1.5 hrs Full Extraction /<br>6 hrs Encapsulation |
| Water Lift                     | 100"                                             |
| Airflow                        | 95 cfm                                           |
| Capacity Sol. & Recovery Tanks | 12 gal.                                          |
| Pump Power                     | 100 W                                            |
| Pump Pressure                  | 130 psi                                          |
| Flow Rate                      | 1.2 gpm                                          |
| Noise Level                    | 60 dB(A)                                         |
| Working Capacity               | 6000 sq. ft./hr.                                 |
| Batteries                      | 3 x 12V - 38 amp hr.                             |
| Weight (with batteries)        | 301 lbs                                          |