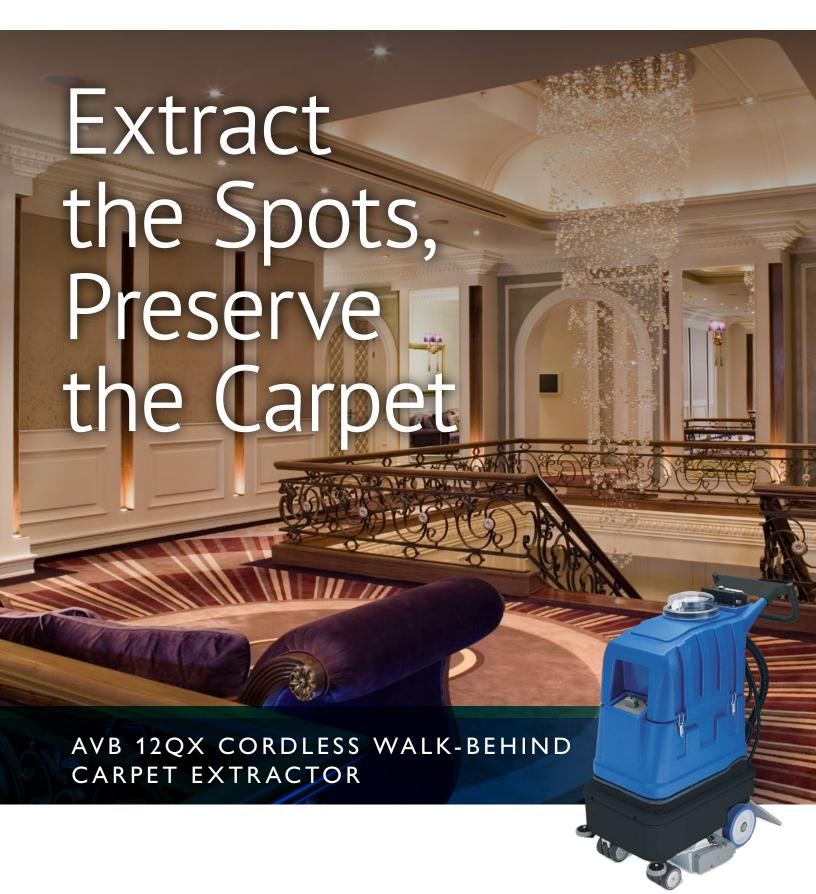

## CAPACITY FOR LARGER AREAS, COMPACT ENOUGH FOR SMALLER ONES

Cleaning carpets in commercial environments is always a challenge. NaceCare's AVB 12QX's is a battery-powered, self-contained extractor that is easy to operate and maneuver. It's encapsulation cleaning provides a fast-drying, low-moisture interim carpet cleaning or a restorative deep cleaning that cleans any type of carpet effectively, without extensive periods of downtime.

At 60 decibels, it's great for daytime cleaning or cleaning noise sensitive areas. It's ideal for facilities such as casinos, hotels, convention centers, and airports.

The optional squeegee and brush change (if necessary) sets it up for hard floor cleaning, making the AVB 12QX the most versatile extractor on the market today.