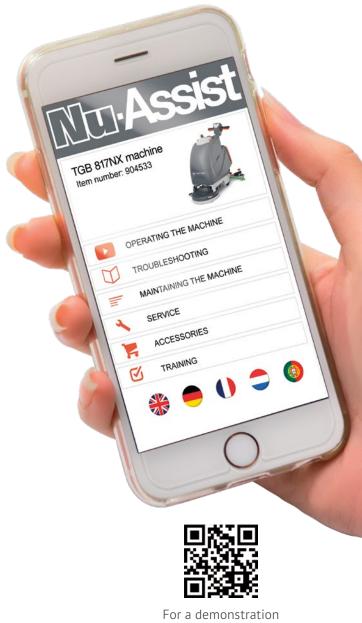

#### EMPOWER OPERATORS WITH CUTTING-EDGE, USER-FRIENDLY ONLINE TRAINING

Say goodbye to the challenges of providing training and maintenance support. Nu-Assist revolutionizes the process, offering a user-friendly, time-saving, and cost-effective solution in one convenient app.

- Convenient and Rapid QR Code Login
- Multilingual and 24/7 Support
- Invaluable Instruction Manuals and Videos

Don't miss out—Download the Free App at Google Play or the App Store today!

Learn more at www.nacecare.com/nu-assist

For a demonstration of the app, scan the QR code here.