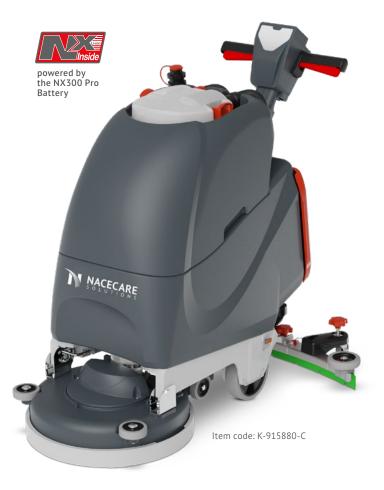

## Rewriting Flexible Cleaning

N NACECARE

TGB 817NX WALK-BEHIND FLOOR SCRUBBER

#### ENJOY 90 MINUTES OF RUN TIME WITH 1-HOUR FAST CHARGE

Our TGB 817NX Pad Assist Scrubber offers the best of both worlds, with compact design and full width cleaning capability. Experience an unparalleled clean for your facility and ensure the health and happiness of your patrons and team in the process. With a sleek design that is easy to transport and provides proper ergonomics for the operator, you'll get clean, dry, and safe floors in minutes. The TGB 817NX has 8-gallon solution and recovery tanks, and runs on 2 of our 4-year warranty NX300 Lithium-ion batteries. Enjoy up to 90 minutes of runtime with these powerful rechargeable batteries.

- 90 Minutes of Run Time
- Unparalleled Life Cycle– Up to 2500 Charge Cycles
- Outstanding 4-year Battery Warranty\*
- Lightweight Design Optimal for Transport

| Vac Motor Power            | 210 W             | Run Time                      | Up to 90 mins              |
|----------------------------|-------------------|-------------------------------|----------------------------|
| Brush Motor<br>Power       | 300 W             | Batteries                     | Lithium,<br>2 x NX300      |
| Cleaning Path              | 17″               | Charge Time                   | 1 hr – 80%<br>2 hrs – 100% |
| Pad or<br>Brush Size       | 17″               | Weight<br>(without batteries) | 98 lbs.                    |
| Solution/<br>Recovery Tank | 8 gal.            | Weight<br>(with batteries)    | 108 lbs.                   |
| Working<br>Capacity        | 18,700 sq. ft./hr | Dimensions<br>(W x L x H)     | 18.5" x 36" x 43"          |