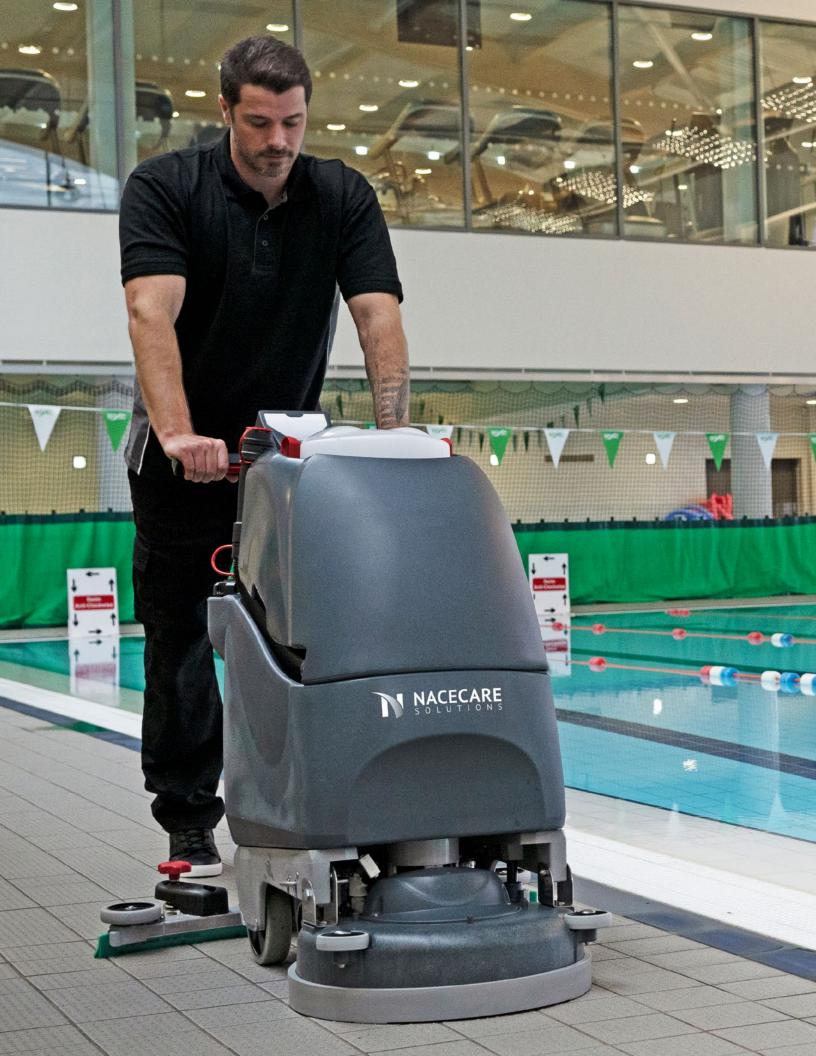

# Elevate Your Cleaning Standards

#### ENJOY 90 MINUTES OF RUN TIME WITH 1-HOUR FAST CHARGE

Our TGB 817NX Pad Assist Scrubber offers the best of both worlds, with compact design and full width cleaning capability. Experience an unparalleled clean for your facility and ensure the health and happiness of your patrons and team in the process. With a sleek design that is easy to transport and provides proper ergonomics for the operator, you'll get clean, dry, and safe floors in minutes. The TGB 817NX has 8-gallon solution and recovery tanks, and runs on 2 of our 4-year warranty NX300 Lithium-ion batteries. Enjoy up to 90 minutes of runtime with these powerful rechargeable batteries.

# Compact Machine, Big Results

#### DISCOVER THE FUTURE OF CLEANING: TGB 817NX SETS YOU FREE WITH FLEXIBILITY AND CONVENIENCE

The TGB 817NX, the most compact in its class, has a 17" scrub width perfect for a pristine clean in every facility. Designed for maximum accessibility, this powerful machine has a working area of 18,700 sq. ft./hr.