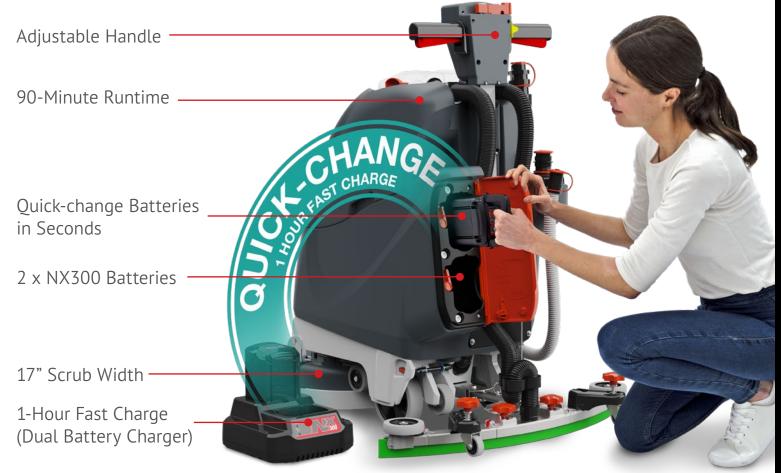

#### ENJOY 90 MINUTES OF RUN TIME WITH 1-HOUR FAST CHARGE

Our TGB 817NX Pad Assist Scrubber offers the best of both worlds, with compact design and full width cleaning capability. Experience an unparalleled clean for your facility and ensure the health and happiness of your patrons and team in the process. With a sleek design that is easy to transport and provides proper ergonomics for the operator, you'll get clean, dry, and safe floors in minutes. The TGB 817NX has 8-gallon solution and recovery tanks, and runs on 2 of our 4-year warranty NX300 Lithium-ion batteries. Enjoy up to 90 minutes of runtime with these powerful rechargeable batteries.

- 90 Minutes of Run Time
- Unparalleled Life Cycle– Up to 2500 Charge Cycles
- Outstanding 4-year Battery Warranty\*
- Lightweight Design Optimal for Transport

| Vac Motor Power            | 210 W             | Run Time                      | Up to 90 mins              |
|----------------------------|-------------------|-------------------------------|----------------------------|
| Brush Motor<br>Power       | 300 W             | Batteries                     | Lithium,<br>2 x NX300      |
| Cleaning Path              | 17″               | Charge Time                   | 1 hr – 80%<br>2 hrs – 100% |
| Pad or<br>Brush Size       | 17″               | Weight<br>(without batteries) | 98 lbs.                    |
| Solution/<br>Recovery Tank | 8 gal.            | Weight<br>(with batteries)    | 108 lbs.                   |
| Working<br>Capacity        | 18,700 sq. ft./hr | Dimensions<br>(W x L x H)     | 18.5" x 36" x 43"          |

# Power That Drives Productivity

EXPERIENCE UNMATCHED BATTERY PERFORMANCE: THE NX NETWORK REVOLUTIONIZES POWER FOR YOUR EQUIPMENT

www.nacecare.com/TGB-817NX ⊠ sales@nacecare.com % 905.795.0122