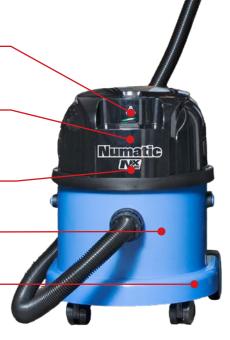

400W Digital Motor -

Battery Level Indicator: 40-Minute Runtime

Quick-change, 36 V NX300 Battery

4-Gallon Capacity -

Tough Polypropylene Tank and Bumper