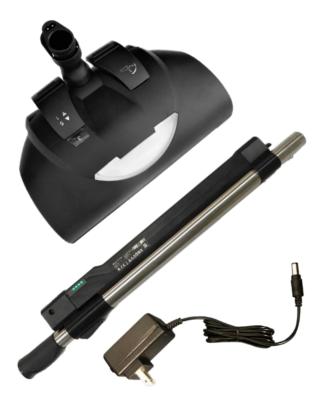

## It includes:

- 13" 24 Volt Battery Powerhead
- 24 Volt Lithium-Ion Power Wand
- 24 Volt Fast Charger
- Continuous cleaning for up to 50 minutes at full power

## **POWERHEAD SPECS AND FEATURES**

The powerhead easily increases the range and coverage of your cleaning space, allowing you to clean more with just a single pass.

- 13" Cleaning Path
- 5-position Height Adjustment
- Height Indicator Window
- Fiber Reinforced Cogged Belt
- Enclosed Side Mounted Belt

- Extra Large Intake Orifice
- Large Edge Cleaning Channels
- Locking Neck with Release Pedal
- Chevron Bristle Configuration

Item code: 8020220

## **POWER WAND SPECS AND FEATURES**

The Power Wand utilizes a lithium-ion battery that allows for continuous cleaning for up to 50 minutes at full power.

- Battery Condition Gauge
- Quick Disconnect Bottom
- Friction Top with Button Lock Bottom Extendable/Telescopic 25"-39"