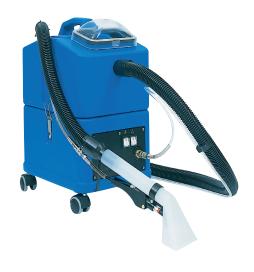

## TP 4X

The TP 4X is a high-performance box extractor carpet spotter with 120" of water lift, making it excellent for carpet spotting and upholstery cleaning. It has a 60-psi pump and comes with an 8' solution/vacuum hose and hand tool. An optional extraction wand and cart are also available for smaller carpeted areas. Detachable tanks enable easy transport between jobs and make it a favorite for contract cleaning and automotive detailing.

| Motor                             | 1500 W, 2 HP, 2 stage |
|-----------------------------------|-----------------------|
| Water Lift                        | 120"                  |
| Airflow                           | 106 cfm               |
| Capacity Sol. &<br>Recovery Tanks | 4 gal.                |
| Pump Pressure                     | 60 psi                |
| Pump Power                        | 70 W                  |
| Cleaning Path                     | 4"                    |
| Weight                            | 27 lbs                |
| Power Cord                        | 33'                   |