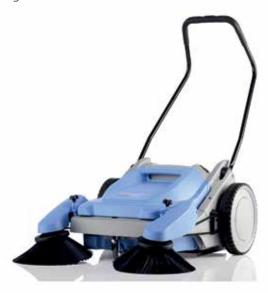

## C 800 Push Sweeper

Dual counter-rotating brushes for maximum pick-up and performance. Sweeping areas remain virtually dust-free, even problematic edges and corners.

## **Features**

- · Comfortable, height-adjustable handle
- Twin side brooms allow for effective curb pick-up in both directions
- · The side brooms can be set in storage position if not required leaving only the main brooms active
- Twin counter-rotating main brushes provide excellent soil recovery indoors or out
- Combined hard/soft stellar-shaped bristles
- Large wheels fitted with natural rubber tires for optimum transmission of force
- Easily removable waste bin
- Fold down handle provides easy & compact storage