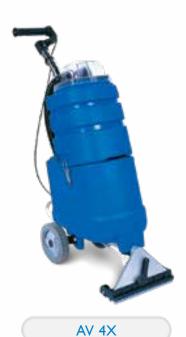

## **Spotting Extractors**

The AV 4X is lightweight and easy to transport with an ergonomic adjustable handle height and a twist grip solution control that provides 60 psi of solution.

The 1.3 hp vacuum motor, with 100" of water lift and 106 cfm of airflow, provides excellent water recovery and the squeegee attachment on the vacuum shoe allows for hard floor cleaning.

| Model              | AV 4X                      |
|--------------------|----------------------------|
| Vacuum Motor       | 1,000 W, 1.3 hp<br>2 stage |
| Airflow            | 106 cfm                    |
| Water Lift         | 100"                       |
| Pump: Pressure     | 60 psi                     |
| Pump: Power        | 70 W                       |
| Capacity: Solution | 4.0 gal.                   |
| Capacity: Recovery | 4.0 gal.                   |
| Cleaning Width     | 11"                        |
| Weight             | 29 lb                      |
| Power Cord         | 33'                        |