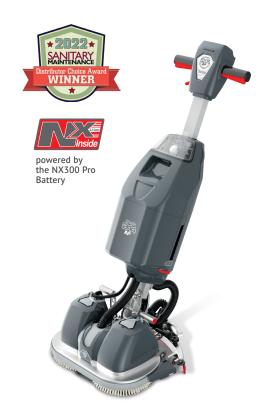

## **ULTRA-COMPACT**

NUC 244NX

Specially designed to get into tight spaces, our NUC 244NX scrubber cleans, sucks up the dirty water, and dries all in one pass leaving floors safer, by reducing slips and falls; and looking cleaner by eliminating 95% of the dirt.

| Cleaning Path      | 18"                                         |
|--------------------|---------------------------------------------|
| Brush Speed        | 140 rpm                                     |
| Power              | 36 V (NX Battery)                           |
| Noise Level        | 68 dB(A)                                    |
| Solution Tank      | 0.6 gal.                                    |
| Recovery Tank      | 0.8 gal.                                    |
| Working Capacity   | Up to 7320 ft <sup>2</sup> / tank (34 mins) |
| Run Time           | Up to 80 mins                               |
| Charge Time        | 1 hour - 80% / 2 hours -100%                |
| Weight             | 46 lbs                                      |
| Dimensions (WxLxH) | 20.5" × 18" × 47"                           |